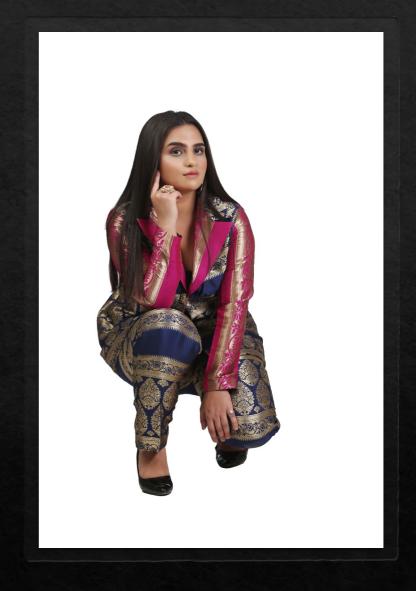

### ROYAL INDO WESTERN BROCADE

Banarasi Ethnic Brocade Coord

Lining-Cotton

Material-Silk

Chain Used- 2

Occasion-Party wear, Cocktail Dress