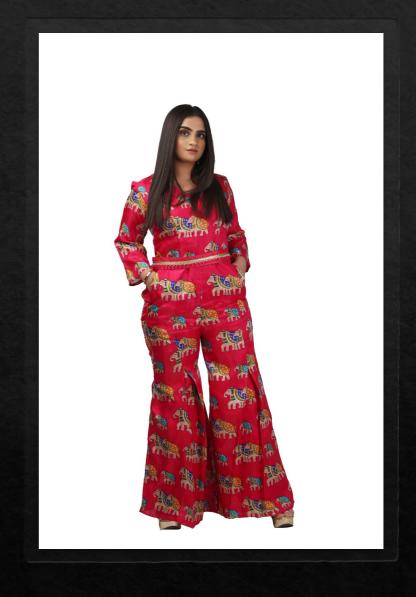

### KERALA ELEPHANT PRINT JUMPSUIT

Kerala Ethnic Brocade Jumpsuit with Belt

Lining- Cotton

Material-Silk

Chain Used-1

Occasion- Party wear, Brocade Dress, Ethnic Wear

Price-