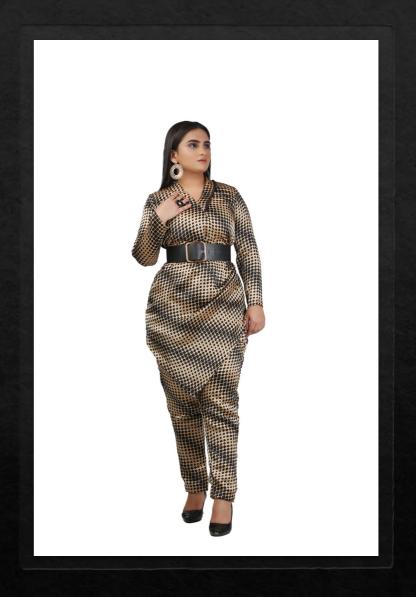

## ONE PIECE COWL DRESS

Cowl Dress With Black Designer Belt

Lining-Cotton

Material-Silk, Dog

Occasion- Party wear, Cocktail Dress, Casual Wear