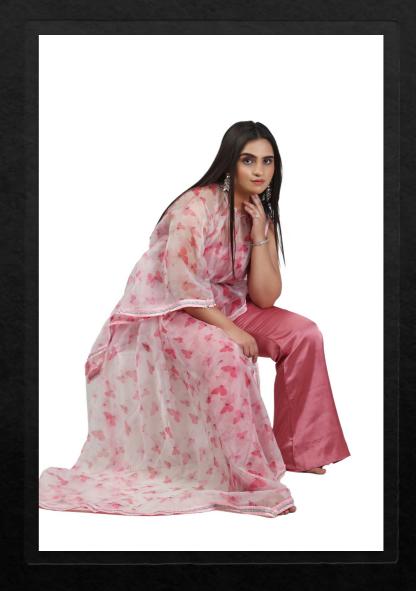

### ROUGE PINK COORD

Two Piece Coord set with beautiful embroidered belt.

Lining-Cotton

Material-Silk

Chain Used- 2

Occasion-Party wear, Cocktail Dress