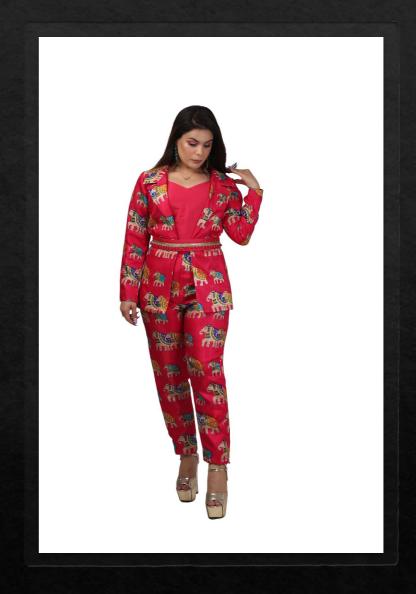

### KERALA ELEPHANT PRINT JUMPSUIT

Kerala Ethnic Brocade Jumpsuit with Belt

Lining- Cotton

Material-Silk

Chain Used-1

Occasion- Party wear, Brocade Dress, Ethnic Wear

Price-